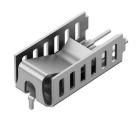

## Data sheet Product FK 260 MI 220 H

Board Level heatsinks>Attachable heatsink

- universal clip-on heatsinks for design TO 220 and similar
- integrated clamp geometry for a secure fixing of the device
- angled designs with enlarged surface
- modifications and special designs according to customer's specifications

## **Features**

| material:           | copper (Cu)                                 |
|---------------------|---------------------------------------------|
| for transistor:     | • TO 220                                    |
|                     | • TO 248                                    |
|                     | <ul> <li>SIP-Multiwatt</li> </ul>           |
|                     | • TO 247                                    |
|                     | • TO 218                                    |
| width:              | 13 mm                                       |
| height:             | 9 mm                                        |
| length:             | 26 mm                                       |
| thermal resistance: | 24.4 K/W                                    |
| surface:            | solderable surface                          |
| version:            | with solder lug for horizontal installation |
| material thickness: | 0.6 mm                                      |