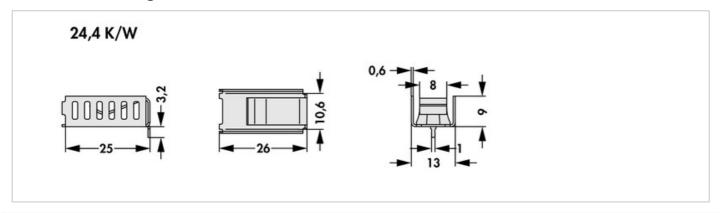

## **Features**

| material:           | copper (Cu)                                 |
|---------------------|---------------------------------------------|
| for transistor:     | • TO 220                                    |
|                     | • TO 248                                    |
|                     | <ul> <li>SIP-Multiwatt</li> </ul>           |
|                     | • TO 247                                    |
|                     | • TO 218                                    |
| width:              | 13 mm                                       |
| height:             | 9 mm                                        |
| length:             | 26 mm                                       |
| thermal resistance: | 24.4 K/W                                    |
| surface:            | solderable surface                          |
| version:            | with solder lug for horizontal installation |
| material thickness: | 0.6 mm                                      |

## **Technical Drawing**

Fischer Elektronik GmbH & Co. KG
DEUTSCHLAND • GERMANY • ALLEMAGNE

Nottebohmstraße 28 58511 Lüdenscheid Telefon +49 2351 435-0 Telefox +49 2351 45754 info@fischerelektronik.de www.fischerelektronik.de